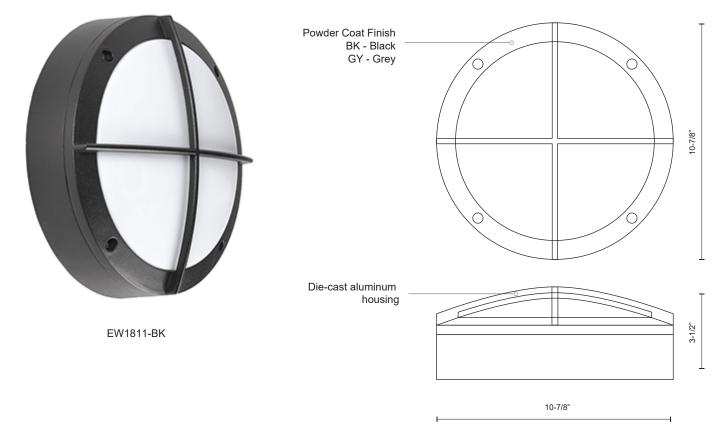

EW1811 PROJECT TYPE DATE SPECIFICATION SHEET High power exterior rated surface mount for safety and architectural illumination Wet location listed • Die-cast aluminum housing . • Powder coated finishes Dimmable with ELV dimmer (Not included) • 120V Color Temp 3000K >80 CRI (Ra) Dimming 100% - 10% Rated Life 50,000 hours LED Lumens Delivered Lumens Distribution Voltage Watt Finish(es) Down or Out 120V 15W 1300 380\* BK / GY

\*Subject to testing confirmation

\*Subject to testing confirmation

EW1811-BK

20160412

LIGHTING

(

EW1811-GY

19054 28th Avenue Surrey, BC, Canada V3Z 6M3 T: 604 538 7162 F: 604 538 7196 W: Kuzcolighting.com